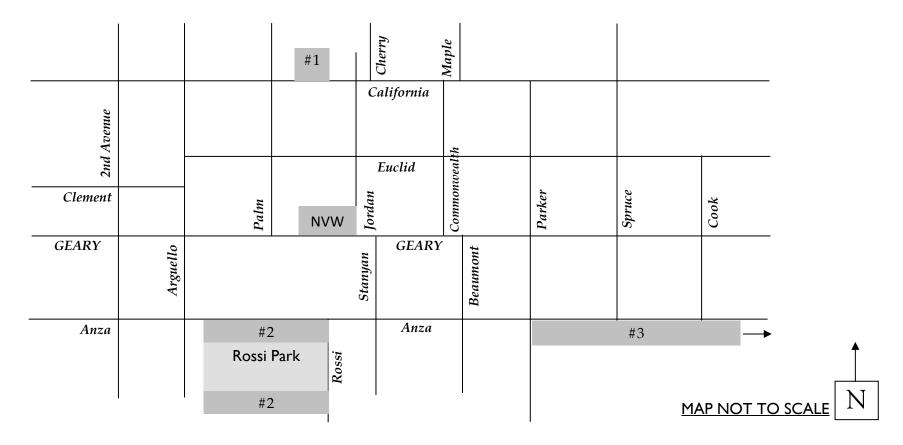

**Street parking** is mostly limited to two hours on Monday-Friday. Areas #2 and #3 on the map are unlimited except for street cleaning. On weekends, street parking is unrestricted although meters are operational 7 days a week.